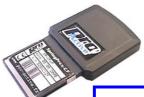

### **Compact Flash**

- **SpringProx-CF** is a **contactless reader / writer** usable in any handheld computer (PDA) with a **CompactFlash** slot.
- SpringProx-CF-UP is a contactless reader / writer usable in any handheld computer (PDA) with a CompactFlash type II slot.