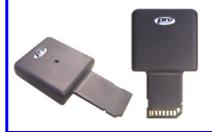

### **Compact Flash**

- **SpringProx-CF** is a **contactless reader / writer** usable in any handheld computer (PDA) with a **CompactFlash** slot.
- SpringProx-CF-UP is a contactless reader / writer usable in any handheld computer (PDA) with a CompactFlash type II slot.

#### SDIO

• **SpringProx-SD** is a **contactless reader / writer** usable in any handheld computer (PDA) with an **SDIO** slot.