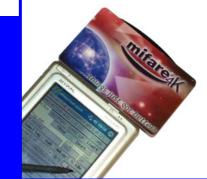

# CONTACTLESS READER / WRITER FOR POCKET PC

SpringProx-CF, Springprox-CFUP & SpringProx-SD are contacless cards ISO/IEC 14443-A/B readers / writers for Pocket PC.

## A few applications...

- ✓ Acces control
- ✓ Electronical documents (Driving licence, ID card,...)
- ✓ Strong authentication
- ✓ Digital signature
- ✓ Transportation ticket issuing (train, suburb, bus...)
- ✓ ...